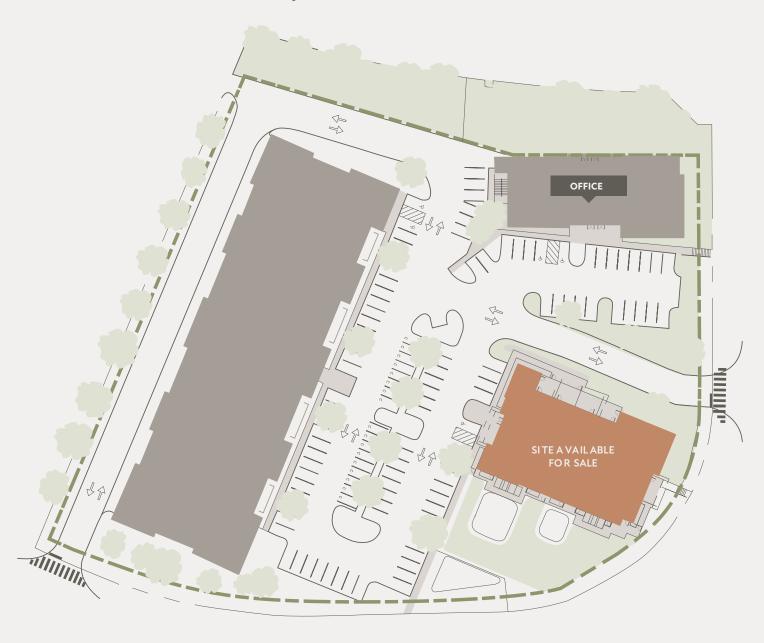

### Located in the North Fulton submarket,

Davis Alpharetta can offer premium brand

is the perfect location.

directly off of GA-400, Davis Alpharetta offers an opportunity to be centrally located to the areas two most popular shopping destinations — Avalon & North Point Mall and surrounded by several entertainment and dining options including neighboring Topgolf.

With the extension of Davis Drive to Westside Parkway, tenants enjoy a direct connection to nearby Top Golf as well as an ease of travel to Alpharetta's top amenity base.