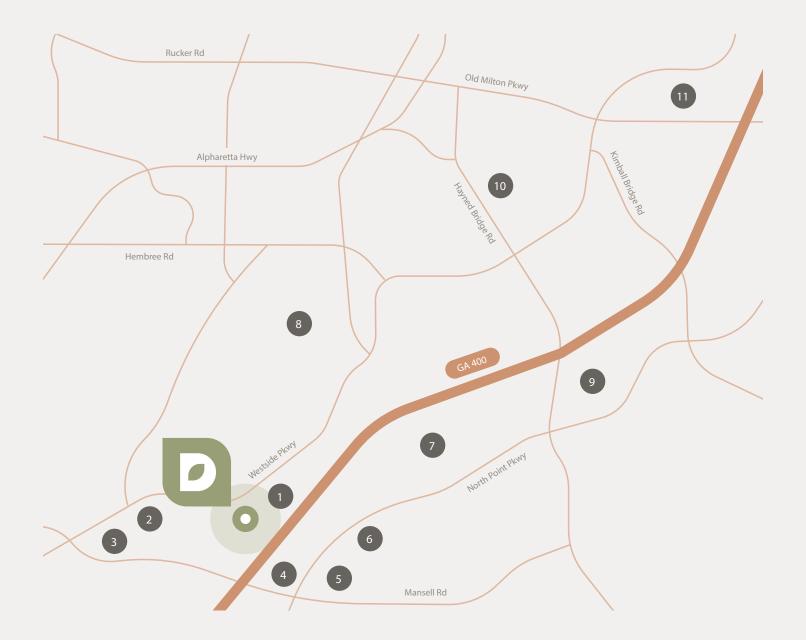

# Surrounded by Everything.

### POINTS OF INTEREST

- 1 Top Golf
- Wendy'sSubway
- Main Event
  Miller's Ale House
  Pappadeaux
  Rays at Killer Creek
- 4 P.F. Chang's
- 5 Chili's Burger King
- 6 Jason's Deli Five Guys Burgers
- 7 Northpoint Mall

Dillard's Macy's Von Maur JCPenney

- 8 Ameris Bank Amphitheatre
- 9 Embassy Suites Jo-Ann Best Buy Guitar Center
- 10 Ruth's Chris Steakhouse
- 11 The Avalon

Starbucks

Whole Foods
The Container Store
Kona Grill
Rumi's Kitchen
Superica
Marlow's Tavern
True Food Kitchen
South City Kitchen
Jeni's Splendid Ice Cream
Chic-fil-A