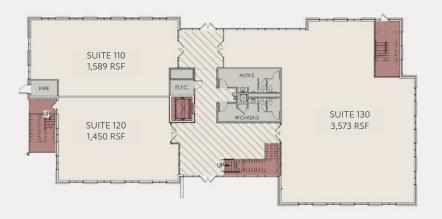

FLOOR PLATES

01

6,612 RSF

Suite 110 - 1,589 RSF Suite 120 - 1,450 RSF Suite 130 - 3,573 RSF

02

6,999 RSF

Suite 210 - 3,049 RSF Suite 220 - 3,950 RSF

03