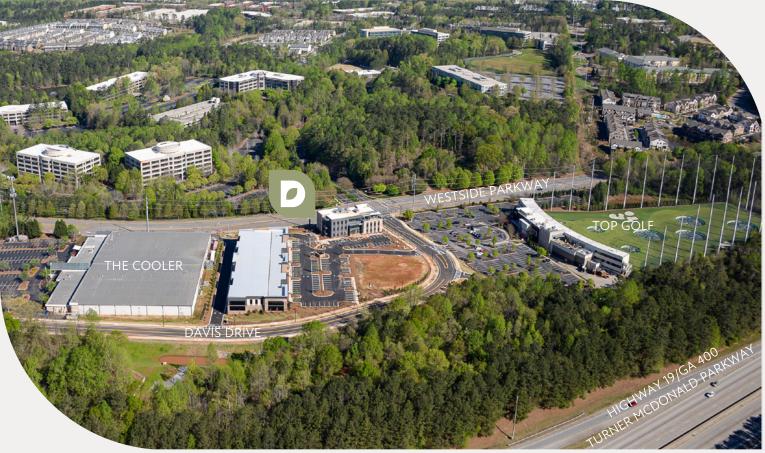

### Located in the North Fulton submarket,

Davis Alpharetta can offer premium brand

is the perfect location.

directly off of GA-400, Davis Alpharetta offers an opportunity to be centrally located to the areas two most popular shopping destinations — Avalon & North Point Mall and surrounded by several entertainment and dining options including neighboring Topgolf.

exposure with signage opportunities. With efficient floor plans, ample on-site parking, a number of Fortune 500 companies in the neighborhood and convenient access to the GA 400, Davis Alpharetta

BUILDING HIGHLIGHTS

With the extension of Davis Drive to Westside Parkway, tenants enjoy a direct connection to nearby Top Golf as well as an ease of travel to Alpharetta's top amenity base.