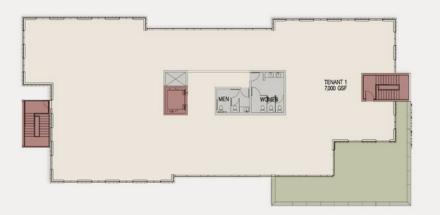

FLOOR PLATES

01

6,612 RSF

Suite 110 - 1,589 RSF Suite 120 - 1,450 RSF Suite 130 - 3,573 RSF

02

6,999 RSF

Suite 210 - 3,049 RSF Suite 220 - 3,950 RSF

03