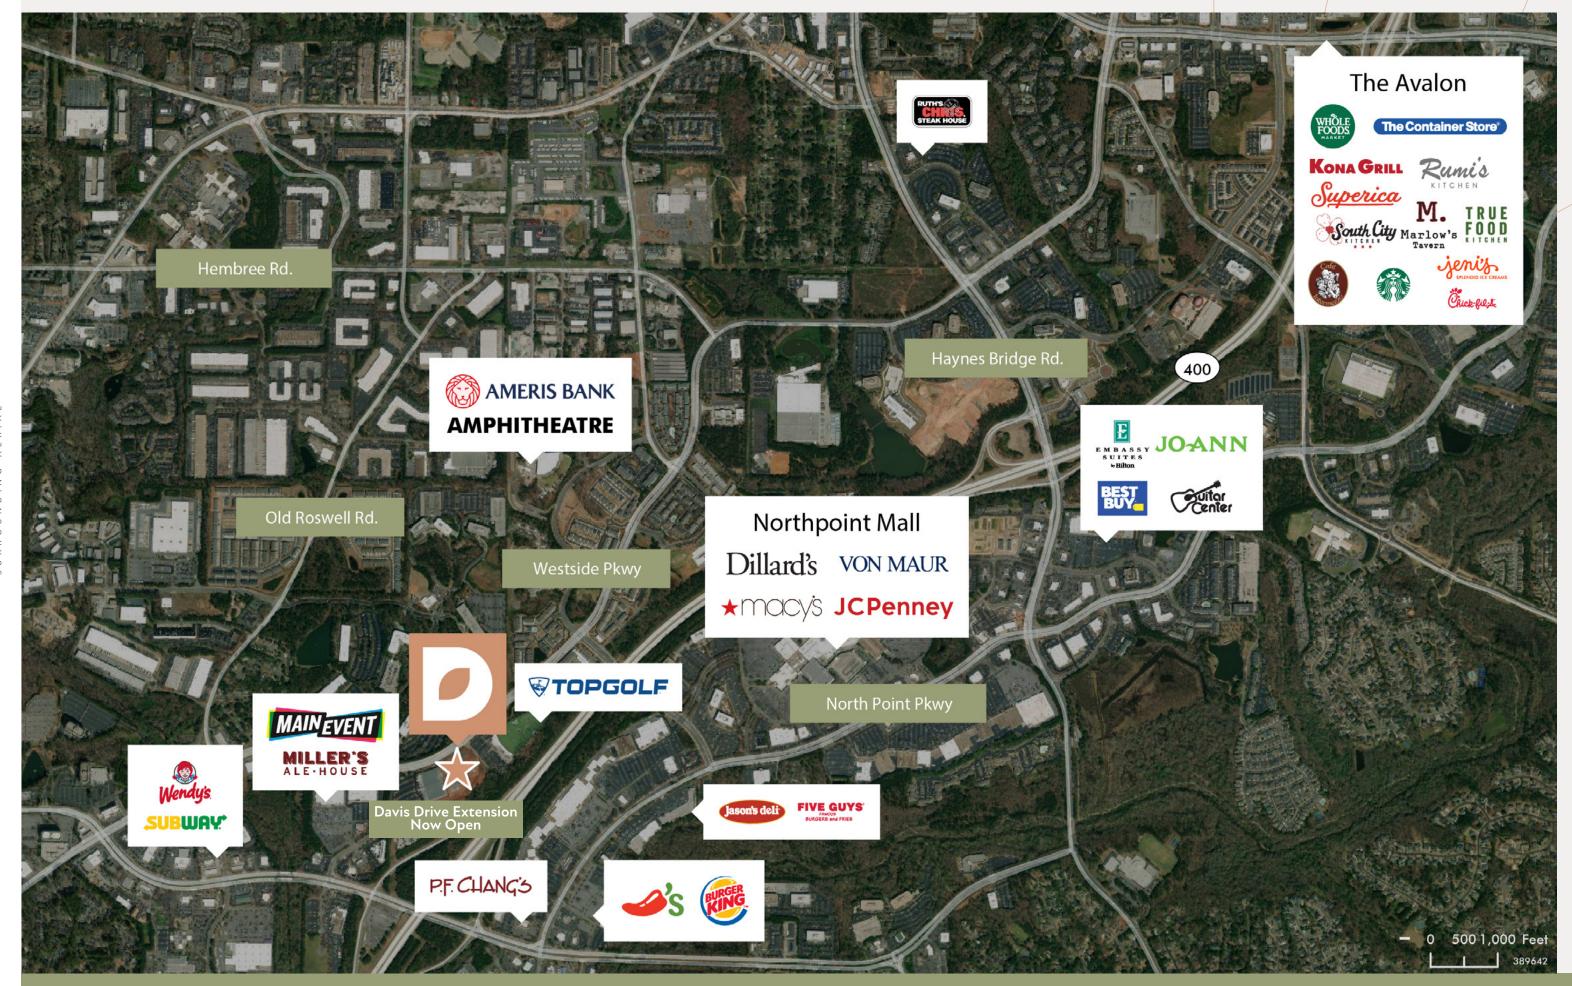

# Surrounded by Everything.

### POINTS OF INTEREST

- 1 Top Golf
- Wendy'sSubway
- Main Event
  Miller's Ale House
  Pappadeaux
  Rays at Killer Creek
- 4 P.F. Chang's
- 5 Chili's Burger King
- 6 Jason's Deli Five Guys Burgers
- 7 Northpoint Mall

Dillard's Macy's Von Maur JCPenney

- 8 Ameris Bank Amphitheatre
- 9 Embassy Suites Jo-Ann Best Buy Guitar Center
- 10 Ruth's Chris Steakhouse
- 11 The Avalon

Starbucks

Whole Foods
The Container Store
Kona Grill
Rumi's Kitchen
Superica
Marlow's Tavern
True Food Kitchen
South City Kitchen
Jeni's Splendid Ice Cream
Chic-fil-A