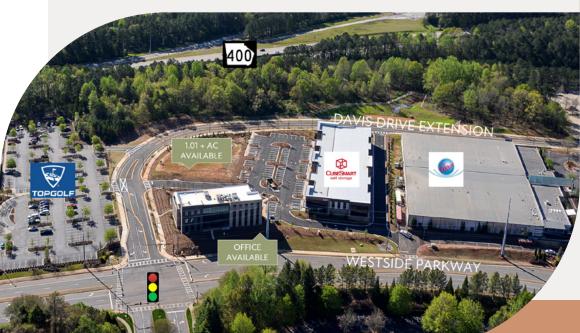

### Located in the North Fulton submarket,

Davis Alpharetta can offer premium brand

is the perfect location.

directly off of GA-400, Davis Alpharetta offers an opportunity to be centrally located to the areas two most popular shopping destinations — Avalon & North Point Mall and surrounded by several entertainment and dining options including neighboring Topgolf.

With the extension of Davis Drive to Westside Parkway, tenants enjoy a direct connection to nearby Top Golf as well as an ease of travel to Alpharetta's top amenity base.