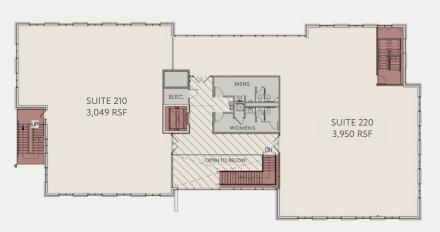

FLOOR PLATES

01

6,612 RSF

Suite 110 - 1,589 RSF Suite 120 - 1,450 RSF Suite 130 - 3,573 RSF

02

6,999 RSF

Suite 210 - 3,049 RSF Suite 220 - 3,950 RSF

03

### 2 N D / L E V E L S A M P L E F L O O R P L A N