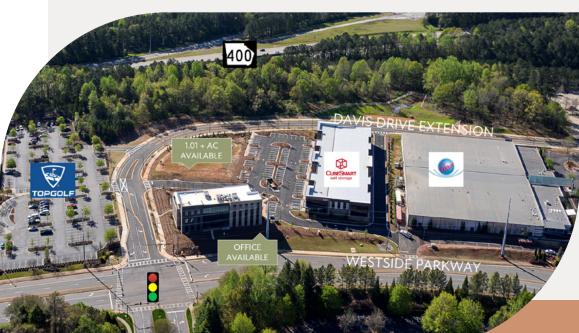

### Located in the North Fulton submarket,

directly off of GA-400, Davis Alpharetta offers an opportunity to be centrally located to the areas two most popular shopping destinations — Avalon & North Point Mall and surrounded by several entertainment and dining options including neighboring Topgolf.

# Surrounded by Everything.

POINTS OF INTEREST

- 1 Top Golf
- Wendy'sSubway
- Main Event
  Miller's Ale House
  Pappadeaux
  Rays at Killer Creek
- 4 P.F. Chang's
- 5 Chili's Burger King
- 6 Jason's Deli Five Guys Burgers
- 7 Northpoint Mall

Dillard's Macy's Von Maur JCPenney

- 8 Ameris Bank Amphitheatre
- 9 Embassy Suites Jo-Ann Best Buy Guitar Center
- 10 Ruth's Chris Steakhouse
- 11 The Avalon

Whole Foods

The Container Store Kona Grill Rumi's Kitchen Superica Marlow's Tavern

True Food Kitchen

South City Kitchen

Jeni's Splendid Ice Cream

Chic-fil-A Starbucks With the extension of Davis Drive to Westside Parkway, tenants enjoy a direct connection to nearby Top Golf as well as an ease of travel to Alpharetta's top amenity base.