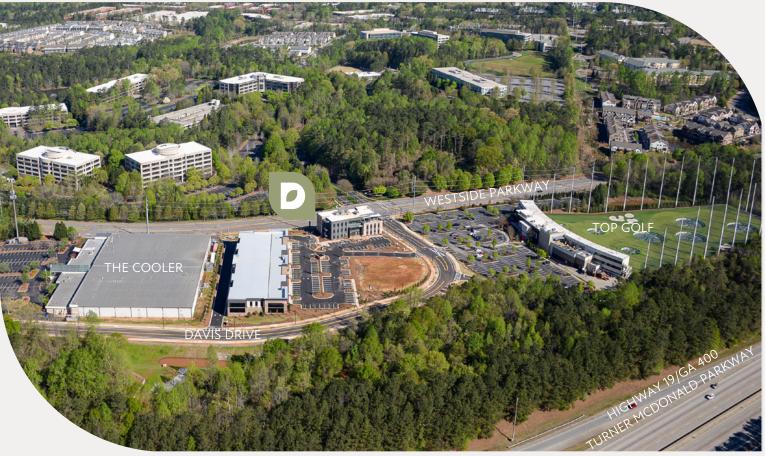

### Located in the North Fulton submarket,

directly off of GA-400, Davis Alpharetta offers an opportunity to be centrally located to the areas two most popular shopping destinations — Avalon & North Point Mall and surrounded by several entertainment and dining options including neighboring Topgolf.

True Food Kitchen

South City Kitchen

Jeni's Splendid Ice Cream

Chic-fil-A Starbucks With the extension of Davis Drive to Westside Parkway, tenants enjoy a direct connection to nearby Top Golf as well as an ease of travel to Alpharetta's top amenity base.