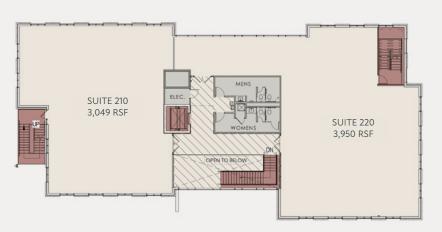

FLOOR PLATES

01

6,612 RSF

Suite 110 - 1,589 RSF Suite 120 - 1,450 RSF Suite 130 - 3,573 RSF

02

6,999 RSF

Suite 210 - 3,049 RSF Suite 220 - 3,950 RSF

03

### 2 N D / L E V E L S A M P L E F L O O R P L A N