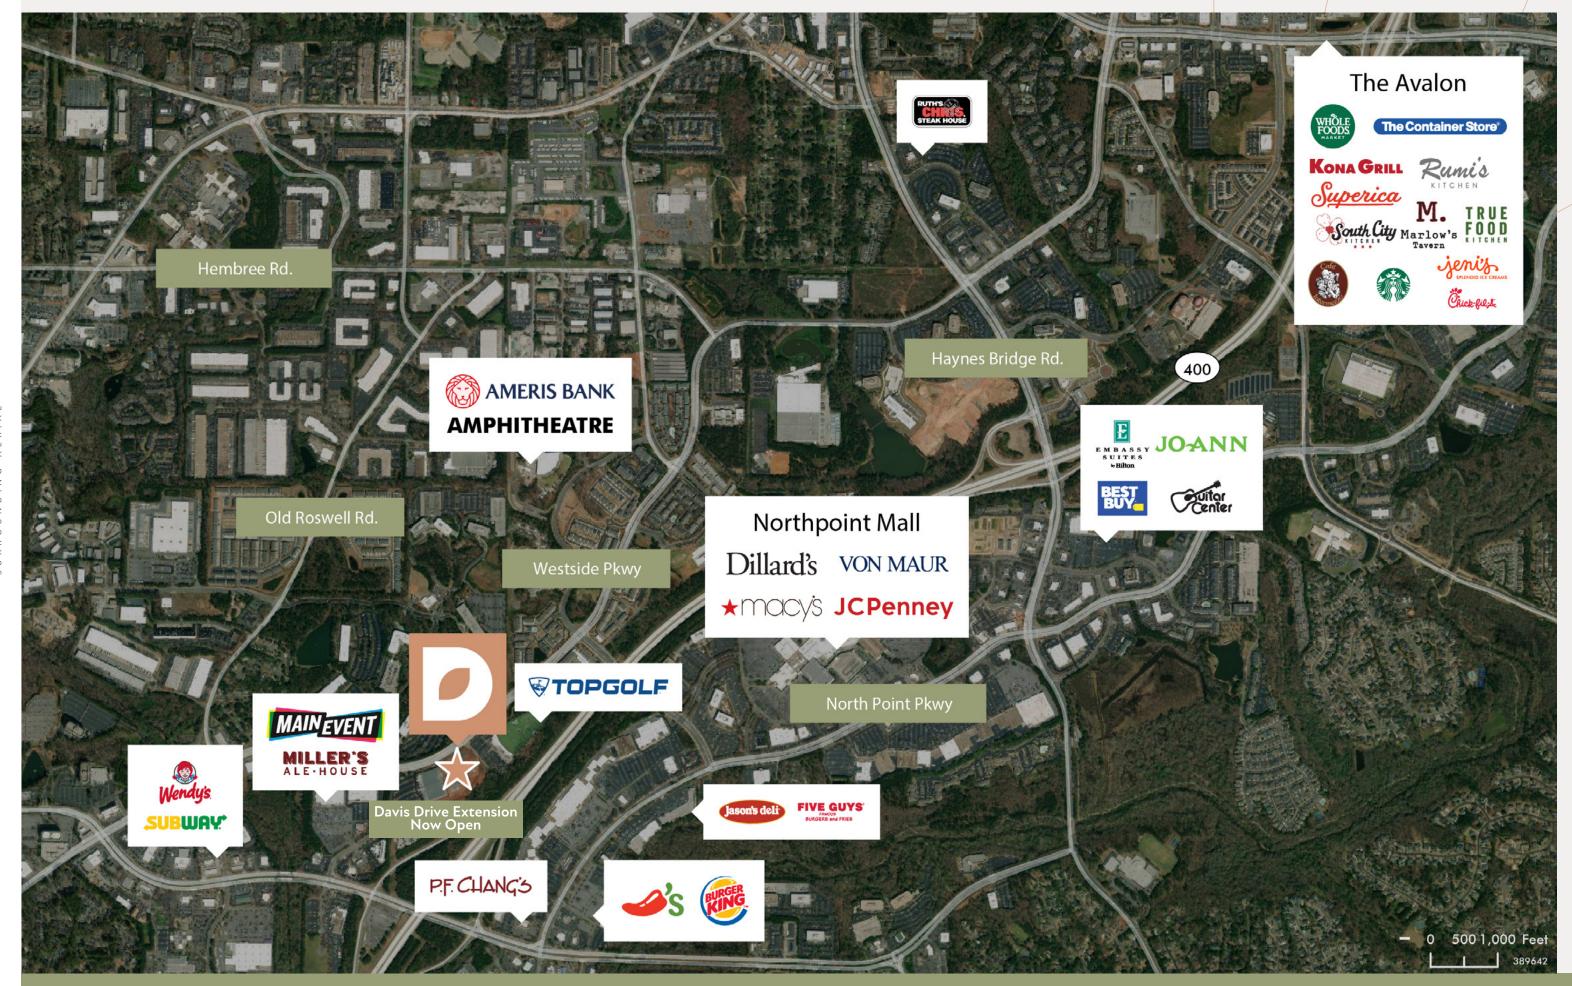

# Surrounded by Everything.

POINTS OF INTEREST

- 1 Top Golf
- Wendy'sSubway
- Main Event
  Miller's Ale House
  Pappadeaux
  Rays at Killer Creek
- 4 P.F. Chang's
- 5 Chili's Burger King
- 6 Jason's Deli Five Guys Burgers
- 7 Northpoint Mall

Dillard's Macy's Von Maur JCPenney

- 8 Ameris Bank Amphitheatre
- 9 Embassy Suites Jo-Ann Best Buy Guitar Center
- 10 Ruth's Chris Steakhouse
- 11 The Avalon

Whole Foods

The Container Store Kona Grill Rumi's Kitchen Superica Marlow's Tavern

True Food Kitchen

South City Kitchen

Jeni's Splendid Ice Cream

Chic-fil-A Starbucks With the extension of Davis Drive to Westside Parkway, tenants enjoy a direct connection to nearby Top Golf as well as an ease of travel to Alpharetta's top amenity base.