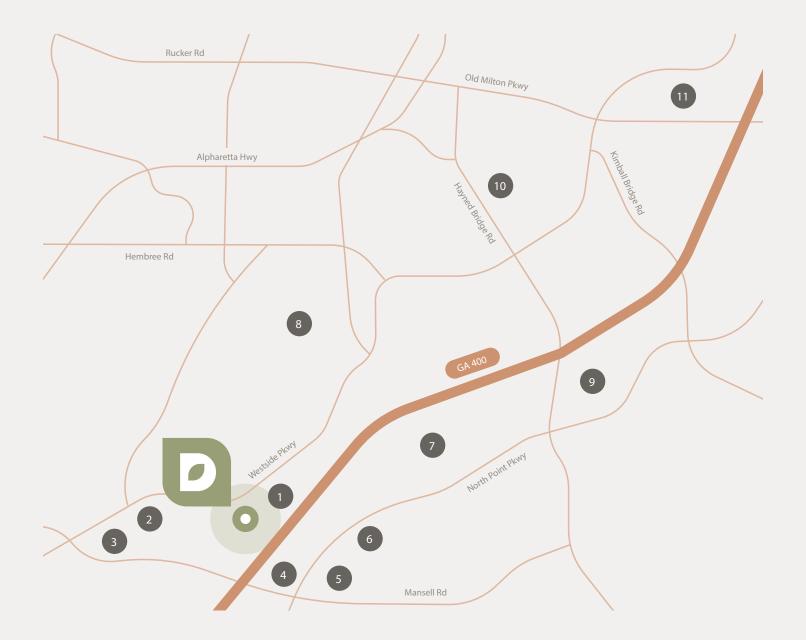

# Surrounded by Everything.

POINTS OF INTEREST

- 1 Top Golf
- Wendy'sSubway
- Main Event
  Miller's Ale House
  Pappadeaux
  Rays at Killer Creek
- 4 P.F. Chang's
- 5 Chili's Burger King
- 6 Jason's Deli Five Guys Burgers
- 7 Northpoint Mall

Dillard's Macy's Von Maur JCPenney

- 8 Ameris Bank Amphitheatre
- 9 Embassy Suites Jo-Ann Best Buy Guitar Center
- 10 Ruth's Chris Steakhouse
- 11 The Avalon

Whole Foods

The Container Store Kona Grill Rumi's Kitchen Superica Marlow's Tavern

True Food Kitchen

South City Kitchen

Jeni's Splendid Ice Cream

Chic-fil-A Starbucks With the extension of Davis Drive to Westside Parkway, tenants enjoy a direct connection to nearby Top Golf as well as an ease of travel to Alpharetta's top amenity base.