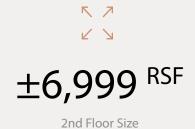

FLOOR PLATES

01

6,612 RSF

Suite 110 - 1,589 RSF Suite 120 - 1,450 RSF Suite 130 - 3,573 RSF

02

6,999 RSF

Suite 210 - 3,049 RSF Suite 220 - 3,950 RSF

03