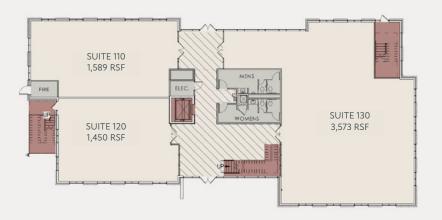

FLOOR PLATES

01

6,612 RSF

Suite 110 - 1,589 RSF Suite 120 - 1,450 RSF Suite 130 - 3,573 RSF

02

6,999 RSF

Suite 210 - 3,049 RSF Suite 220 - 3,950 RSF

03