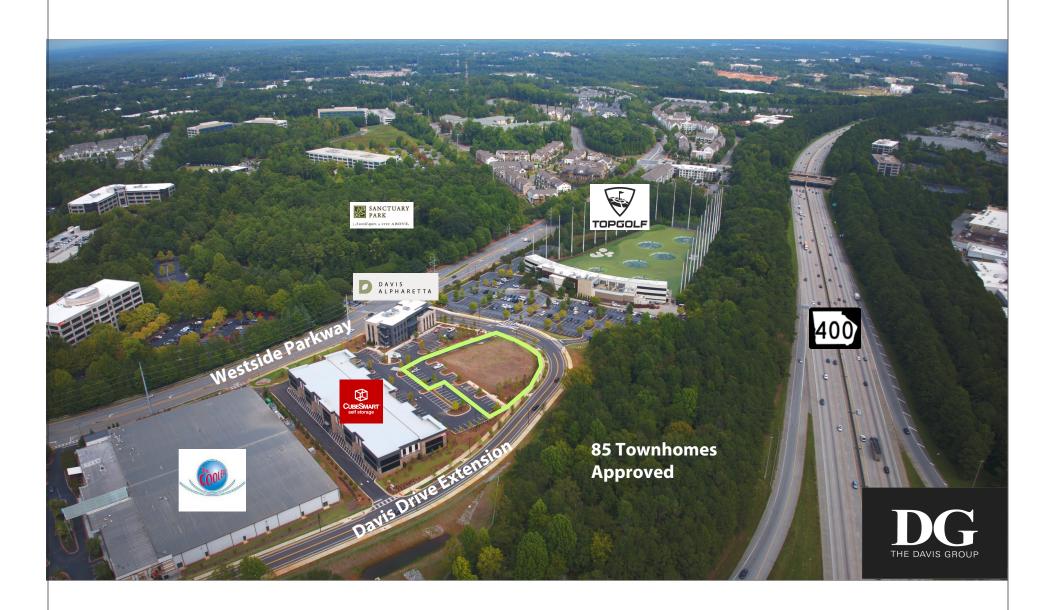

# I.01 +/- Acres For Sale or Ground LeaseDavis Drive Extension / GA 400 City of Alpharetta, GA

Brent Davis 678-392.3618 brent@davisgroupga.com

<u>OVERVIEW</u>: The subject property is adjacent to Topgolf and The Cooler on the recently completed Davis Drive extension. Davis Drive begins at Mansell Road just to the west of GA 400 and extends to Westside Parkway. This extension creates a new intersection at Westside Parkway and Sanctuary Parkway and a much faster travel path to GA 400.

**LOCATION:** The property fronts on the Davis Drive extension providing easy access to both Mansell Road and Westside Parkway. Sam's Club, Main Event, The Cooler, Miller's Ale House, and Pappadeaux Seafood are adjacent to the south and Topgolf is adjacent to the north.