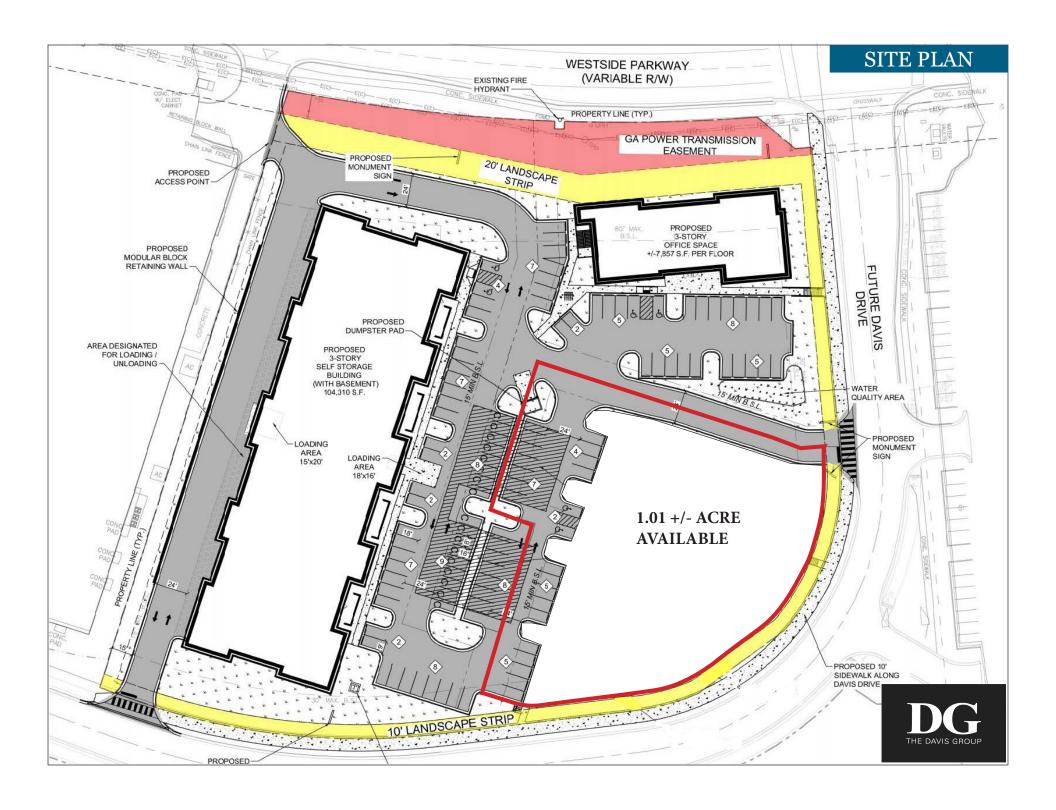

**SIZE:** 1.01 +/- acres

**ZONING:** LI (Light Industrial) in the City of Alpharetta allows multiple commercial uses including office, medical office, indoor/outdoor recreation facilities, service establishments, etc.

## DAVIS DRIVE EXTENSION