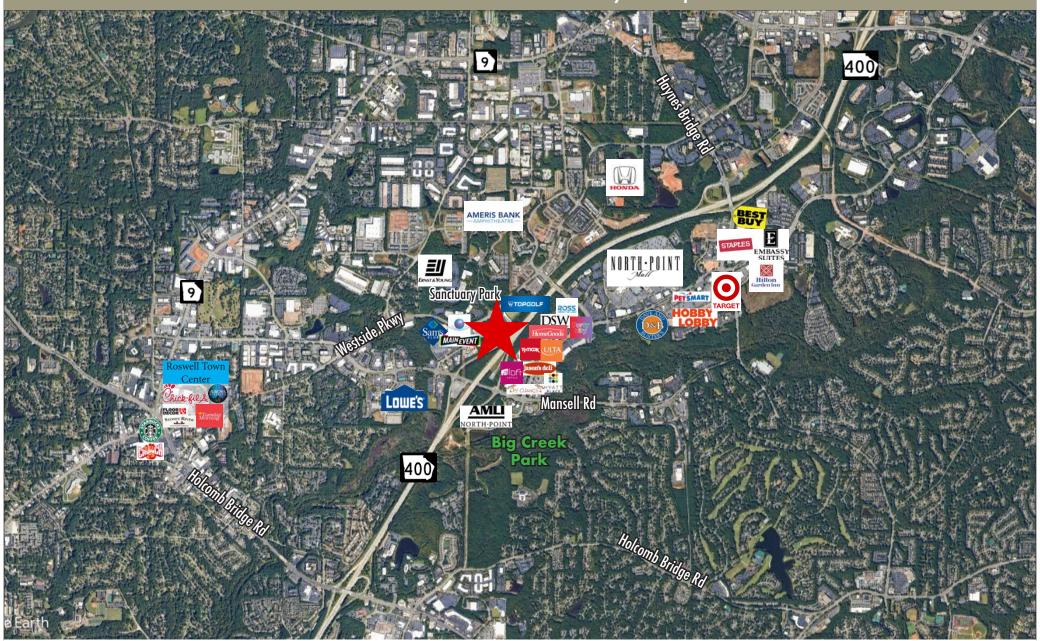

# I.01 +/- Acres For Sale or Ground LeaseDavis Drive Extension / GA 400 City of Alpharetta, GA

Brent Davis 678-392.3618 brent@davisgroupga.com

<u>OVERVIEW</u>: The subject property is adjacent to Topgolf and The Cooler on the recently completed Davis Drive extension. Davis Drive begins at Mansell Road just to the west of GA 400 and extends to Westside Parkway. This extension creates a new intersection at Westside Parkway and Sanctuary Parkway and a much faster travel path to GA 400.

**LOCATION:** The property fronts on the Davis Drive extension providing easy access to both Mansell Road and Westside Parkway. Sam's Club, Main Event, The Cooler, Miller's Ale House, and Pappadeaux Seafood are adjacent to the south and Topgolf is adjacent to the north.

**SIZE:** 1.01 +/- acres

**ZONING:** LI (Light Industrial) in the City of Alpharetta allows multiple commercial uses including office, medical office, indoor/outdoor recreation facilities, service establishments, etc.