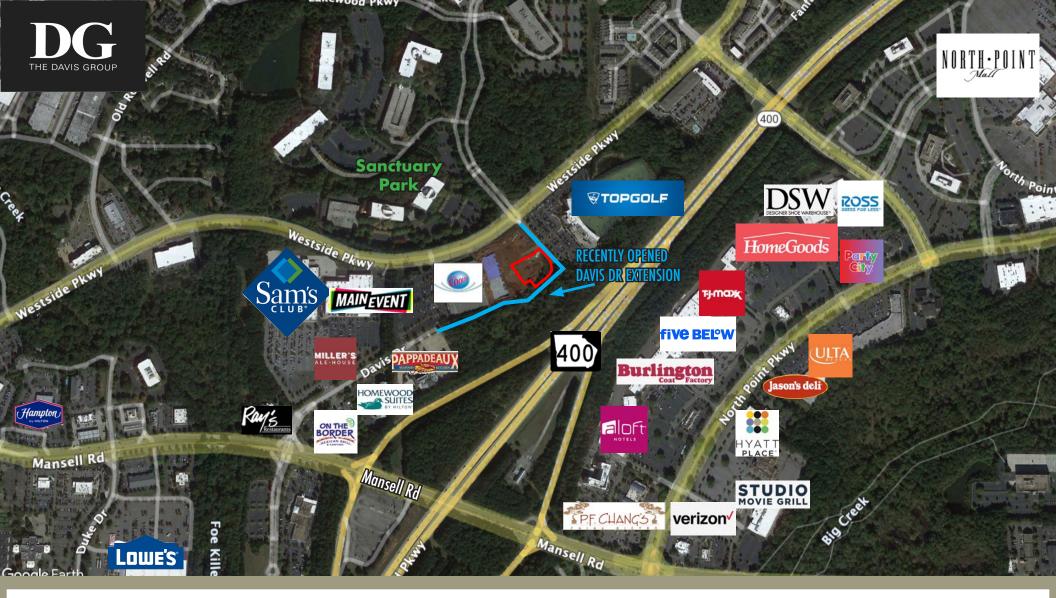

# I.01 +/- Acres For Sale or Ground LeaseDavis Drive Extension / GA 400 City of Alpharetta, GA

Brent Davis 678-392.3618 brent@davisgroupga.com

<u>OVERVIEW</u>: The subject property is adjacent to Topgolf and The Cooler on the recently completed Davis Drive extension. Davis Drive begins at Mansell Road just to the west of GA 400 and extends to Westside Parkway. This extension creates a new intersection at Westside Parkway and Sanctuary Parkway and a much faster travel path to GA 400.

**LOCATION:** The property fronts on the Davis Drive extension providing easy access to both Mansell Road and Westside Parkway. Sam's Club, Main Event, The Cooler, Miller's Ale House, and Pappadeaux Seafood are adjacent to the south and Topgolf is adjacent to the north.

## DAVIS DRIVE EXTENSION