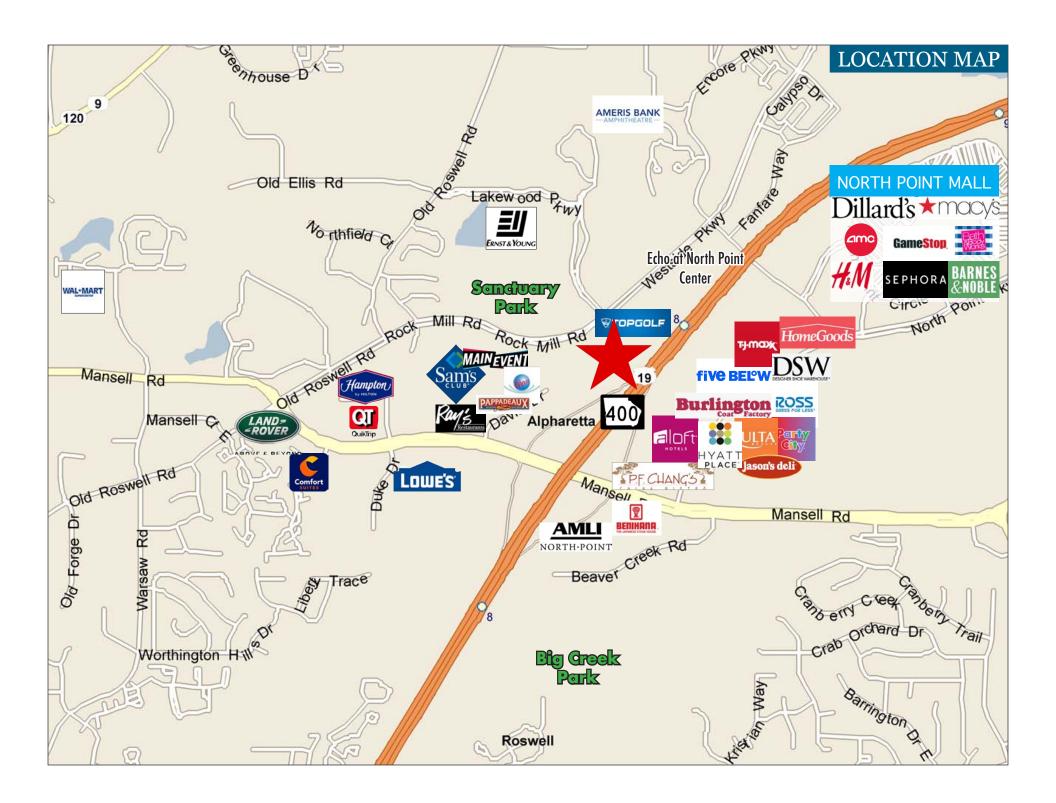

# I.01 +/- Acres For Sale or Ground LeaseDavis Drive Extension / GA 400 City of Alpharetta, GA

Brent Davis 678-392.3618 brent@davisgroupga.com

<u>OVERVIEW</u>: The subject property is adjacent to Topgolf and The Cooler on the recently completed Davis Drive extension. Davis Drive begins at Mansell Road just to the west of GA 400 and extends to Westside Parkway. This extension creates a new intersection at Westside Parkway and Sanctuary Parkway and a much faster travel path to GA 400.

**LOCATION:** The property fronts on the Davis Drive extension providing easy access to both Mansell Road and Westside Parkway. Sam's Club, Main Event, The Cooler, Miller's Ale House, and Pappadeaux Seafood are adjacent to the south and Topgolf is adjacent to the north.