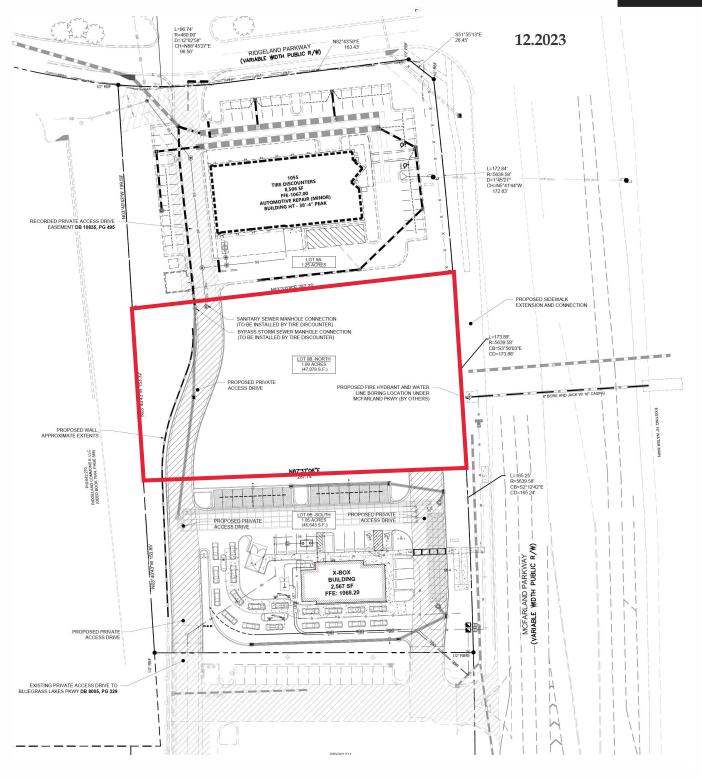

#### PROPERTY HIGHLIGHTS

- 1.08 acre parcel remaining for Ground Lease
  Zoned CBD/McFarland Pkwy Overlay Forsyth County, GA
- Population Growth of over 11% annually within 1 mile
- Excellent visibility with multiple access points & inter-parcel
- connectivity to a signalized intersection

# Master Concept Site Plan