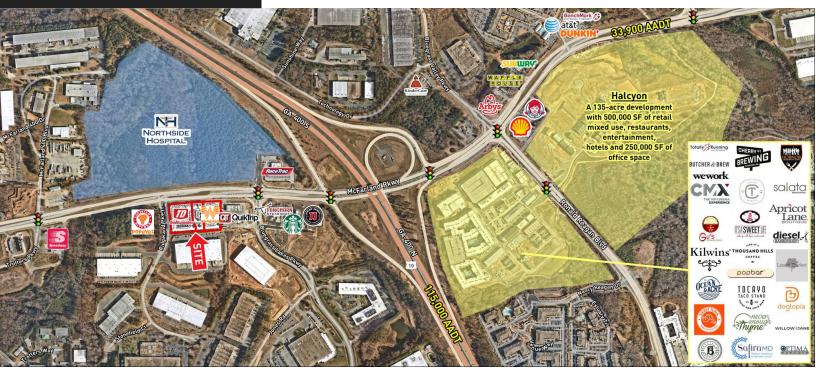

#### **LOCATION OVERVIEW**

Close proximity to Halcyon and the GA-400 / McFarland Pkwy Interchange

Northside Hospital owns the 41-acre parcel across

- McFarland Pkwy
  - GA DOT Traffic Counts: GA-400-115,000 AADT / McFarland
- Pkwy-33,900 AADT

## Aerial Plan