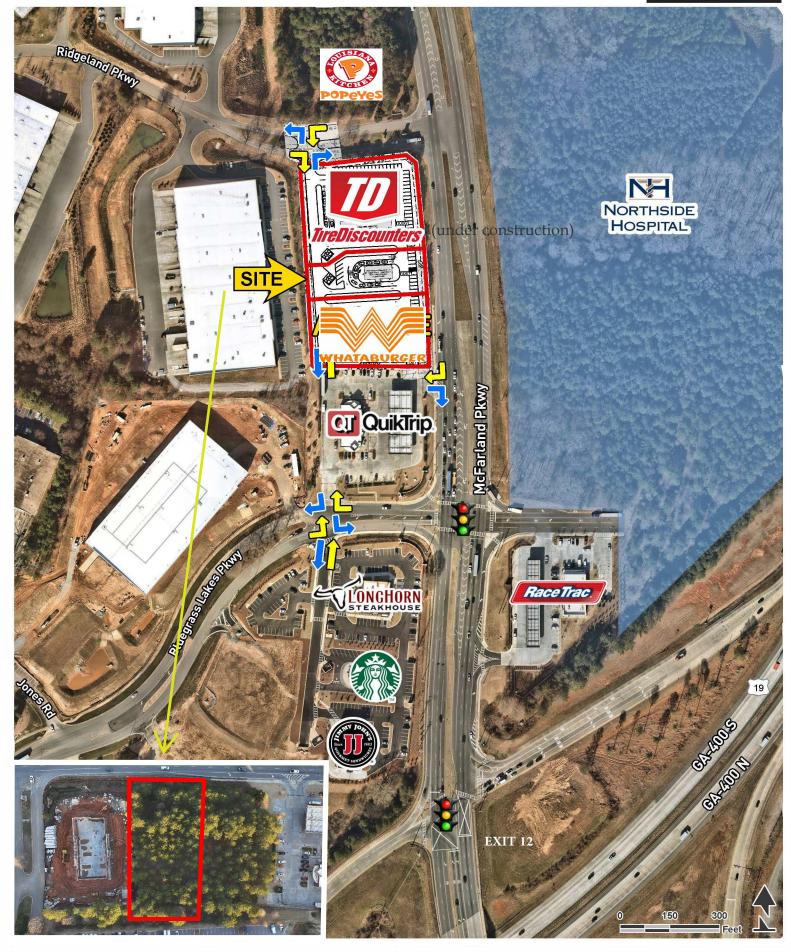

#### PROPERTY HIGHLIGHTS

- 1.08 acre parcel remaining for Ground Lease
  Zoned CBD/McFarland Pkwy Overlay Forsyth County, GA
- Population Growth of over 11% annually within 1 mile
- Excellent visibility with multiple access points & inter-parcel
- connectivity to a signalized intersection

Northside Hospital owns the 41-acre parcel across

- McFarland Pkwy
  - GA DOT Traffic Counts: GA-400-115,000 AADT / McFarland
- Pkwy-33,900 AADT

## Aerial Plan