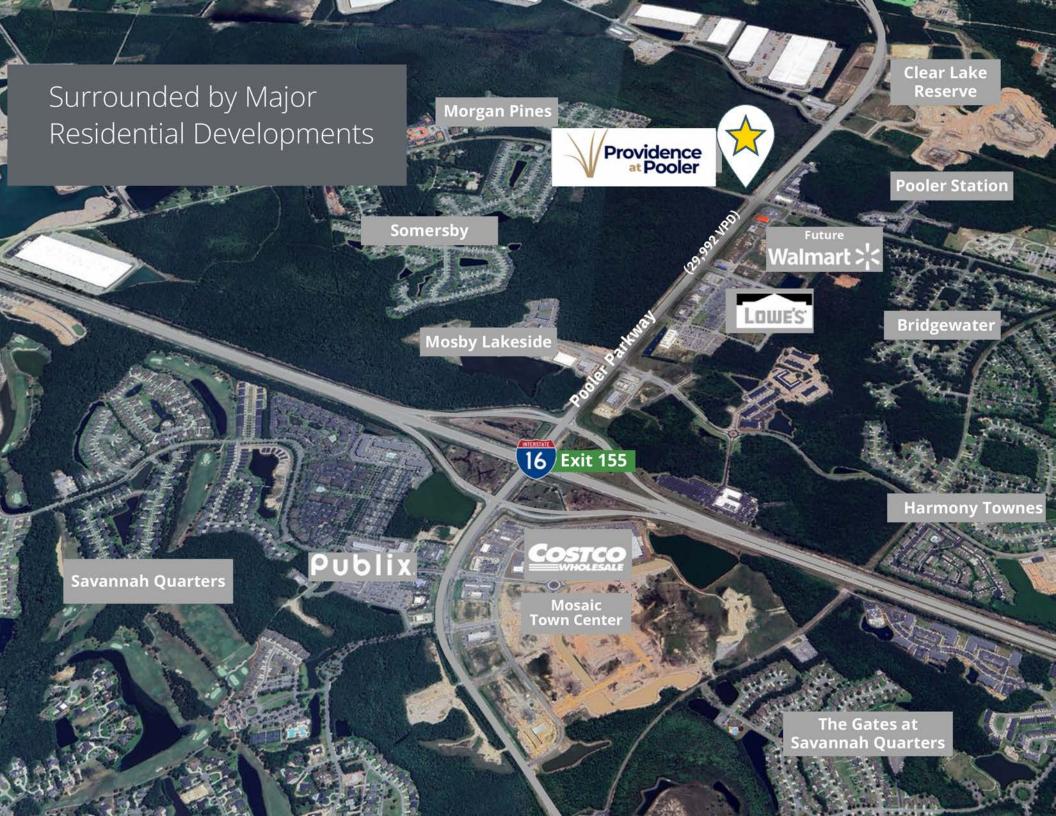

## Property Highlights

- +/- 7 acres Commercial outparcels available along Pooler Parkway and Pine Barren Road signalized intersection
- Available parcels range from ±0.89 2.7 Acres. Tracts shown are proposed.
- Sites will be delivered rough graded with master infrastructure including roads and storm water / off-site retention by developer
- Excellent visibility and access to Pooler Parkway with a traffic count of 29,992 cars per day Minutes from Mosaic Town Center, Costco, Chick-Fil-A,
- · Tanger Outlets and Savannah Quarters
- Only 1 mile north from Interstate-16 (Exit 155), 1.5 miles from Highway 80, and 4 miles south from Interstate-95 (Exit 104) · Please call for pricing For Sale | Ground Lease R-3E R-3E ±0.74 AC ±1.65 AC **AVAILABLE UNDER CONTRACT** R-3B ±1.3 AC **AVAILABLE** pine Barren Road R-3D R-3C ±0.89 - 2.7 AC ±0.89 - 2.7 AC **AVAILABLE AVAILABLE** (29,992 VPD) Pooler Parkway