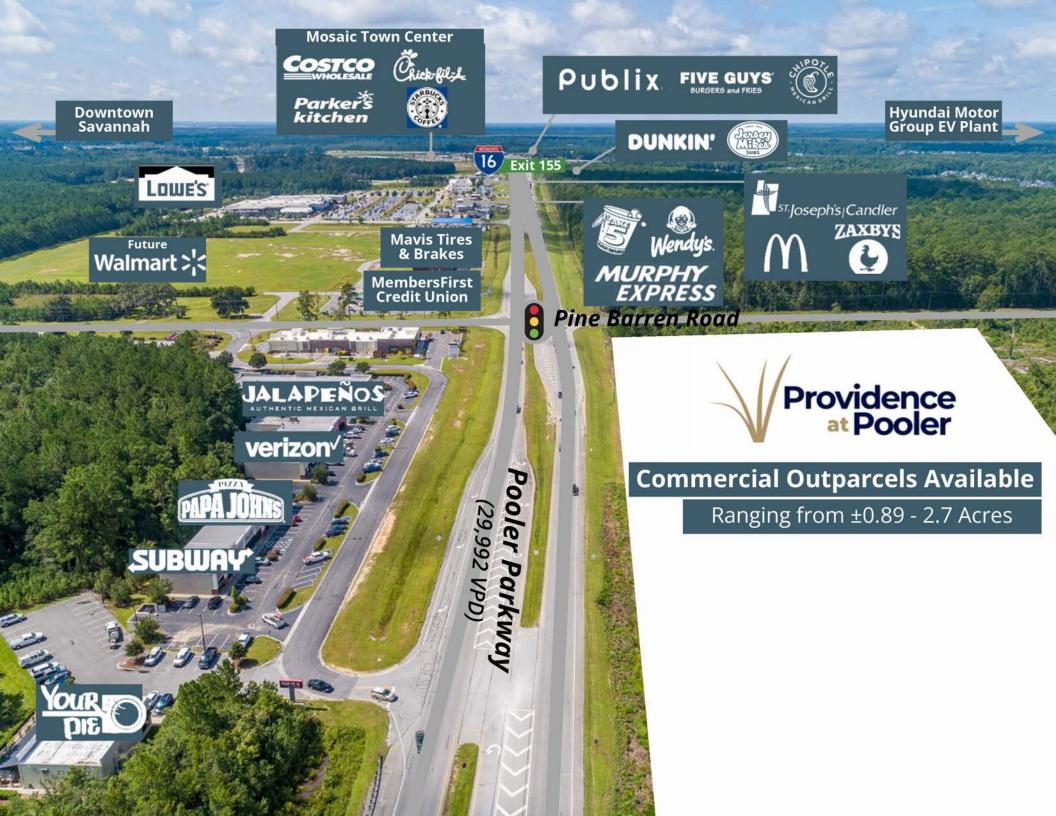

## Property Highlights

- +/- 7 acres Commercial outparcels available along Pooler Parkway and Pine Barren Road signalized intersection
- Available parcels range from ±0.89 2.7 Acres. Tracts shown are proposed.
- Sites will be delivered rough graded with master infrastructure including roads and storm water / off-site retention by developer
- Excellent visibility and access to Pooler Parkway with a traffic count of 29,992 cars per day Minutes from Mosaic Town Center, Costco, Chick-Fil-A,
- · Tanger Outlets and Savannah Quarters
- Only 1 mile north from Interstate-16 (Exit 155), 1.5 miles from Highway 80, and 4 miles south from Interstate-95 (Exit 104) · Please call for pricing For Sale | Ground Lease R-3E R-3E ±0.74 AC ±1.65 AC **AVAILABLE UNDER CONTRACT** R-3B ±1.3 AC **AVAILABLE** pine Barren Road R-3D R-3C ±0.89 - 2.7 AC ±0.89 - 2.7 AC **AVAILABLE AVAILABLE** (29,992 VPD) Pooler Parkway