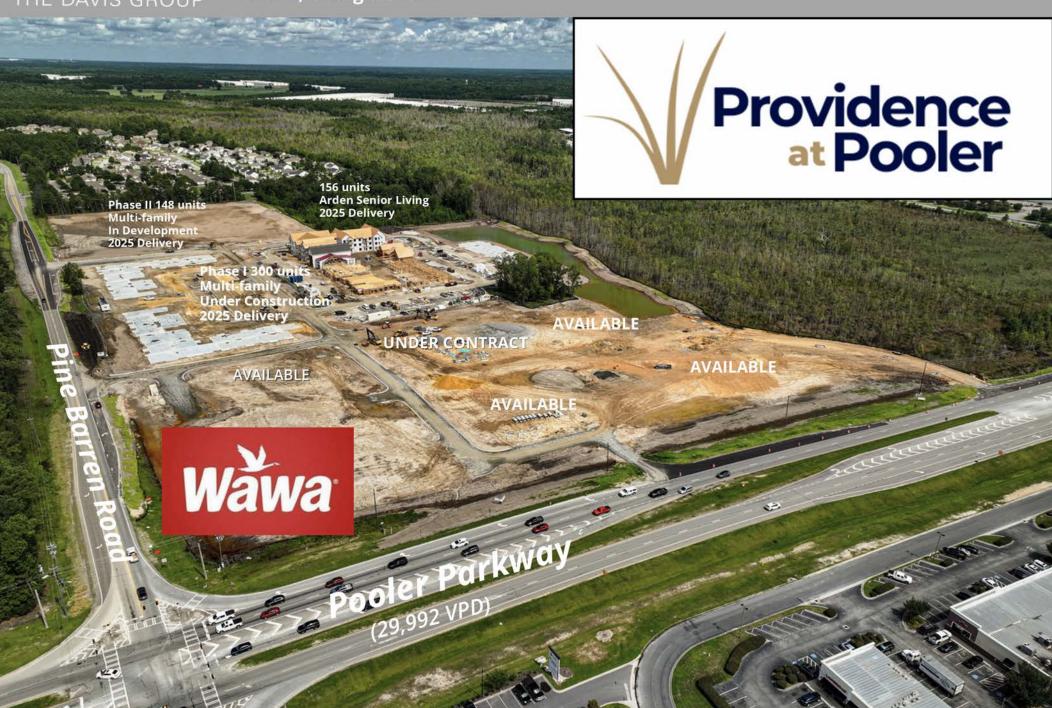

## Property Highlights

- +/- 7 acres Commercial outparcels available along Pooler Parkway and Pine Barren Road signalized intersection
- Available parcels range from ±0.89 2.7 Acres. Tracts shown are proposed.
- Sites will be delivered rough graded with master infrastructure including roads and storm water / off-site retention by developer
- Excellent visibility and access to Pooler Parkway with a traffic count of 29,992 cars per day Minutes from Mosaic Town Center, Costco, Chick-Fil-A,
- · Tanger Outlets and Savannah Quarters
- Only 1 mile north from Interstate-16 (Exit 155), 1.5 miles from Highway 80, and 4 miles south from Interstate-95 (Exit 104) · Please call for pricing For Sale | Ground Lease R-3E R-3E ±0.74 AC ±1.65 AC **AVAILABLE UNDER CONTRACT** R-3B ±1.3 AC **AVAILABLE** pine Barren Road R-3D R-3C ±0.89 - 2.7 AC ±0.89 - 2.7 AC **AVAILABLE AVAILABLE** (29,992 VPD) Pooler Parkway