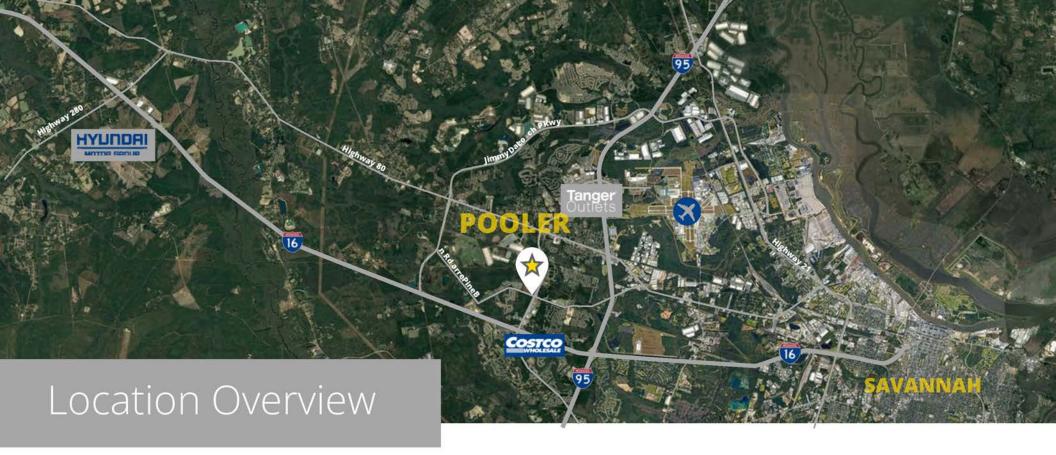

15 Minute Drive from Hyundai Motor Group's New \$7.6 Billion Electric Vehicle Manufacturing Facility

- Facility site is adjacent to Interstate-16 at Highway 280 interchange (Exit 143)
- Construction began January 2023, with full production starting in Q1 2025.
- \* Bringing nearly 15,000 new jobs to the region